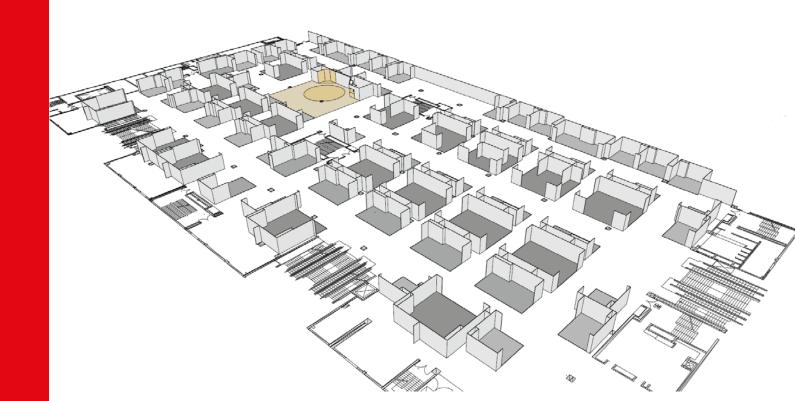

cabinet: 3.00 m x 0.50 m
Participation price: <u>€16,690.00</u>





We will send detailed sketches with exact dimensions after a stand area has been allocated.

#### Pure Galleries 49.50 m<sup>2</sup>

11.00 m x 4.50 m floor area
Stand construction
Stand number
Power connection
Lighting: 8 spotlights
Stand cleaning
Marketing package
Lockable wall cabinet: 3.00 m x 0.50 m
Participation price: €22,690.00





We will send detailed sketches with exact dimensions after a stand area has been allocated.

#### Pure Galleries 72.00 m<sup>2</sup>

8.00 m x 9.00 m floor area
Stand construction
Stand number
Power connection
Lighting: 12 spotlights
Stand cleaning
Marketing package
Lockable storage area: 4.00 m x 1.50 m
Participation price: €31,690.00



### Pure Galleries

3D rendering of Hall 11.2





### Contact

Yvonne Mueller Sales Operations Manager Tel.: +49 221/ 821 - 2616 Mobile: +49 176/1256 2680 E-mail: y.mueller@koelnmesse.de

Markus Schlosser Sales Manager Tel.: +49 221 / 821 - 3068 Mobile: +49 176/ 1256 3173 E-mail: m.schlosser@koelnmesse.de