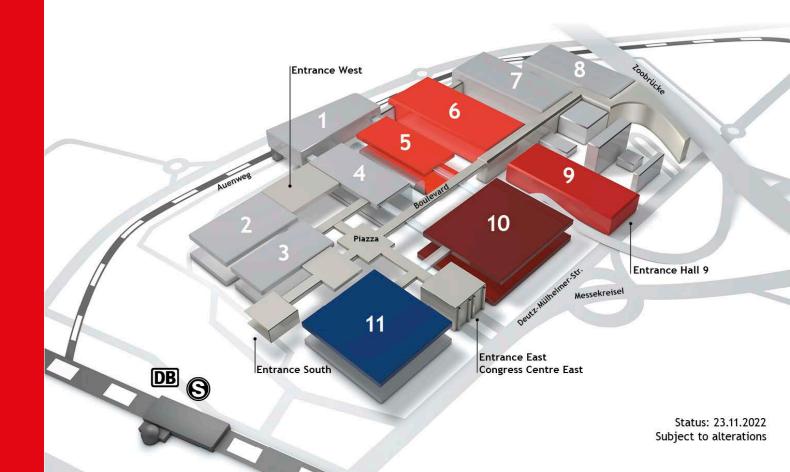

### Pure Galleries

Inspired by the ART COLOGNE stand construction concept, Koelnmesse is launching Pure Galleries at the imm Spring Edition in Hall 11.2.

Pure Galleries is a compact, creative concept that allows brand identities and the latest products to be presented and communicated in outstanding style.

### Pure Galleries

3D rendering of Hall 11.2