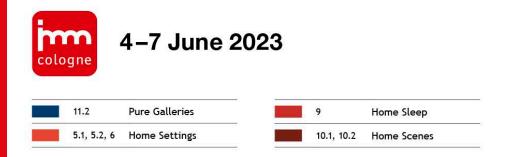

# imm Spring Edition

imm cologne is returning as the Spring Edition and will bring the entire interiors industry together in Cologne for a one-off event in June 2023.

Important changes:

- The Spring Edition is scheduled for 4 days
- The trade fair will take place from Sunday, 4 June, to Wednesday, 7 June
- The event is aimed at trade visitors; there are no plans to hold days for end consumers