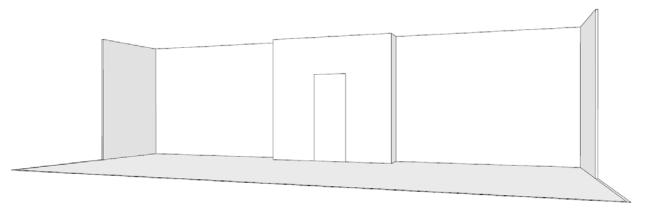

- 36.00 m<sup>2</sup> €16,690.00
- 49.50 m<sup>2</sup> €22,690.00
- 72.00 m<sup>2</sup> €31,690.00





We will send detailed sketches with exact dimensions after a stand area has been allocated.

#### Pure Galleries 24.75 m<sup>2</sup>

5.50 m x 4.50 m floor area
Stand construction
Stand number
Power connection
Lighting: 4 spotlights
Stand cleaning
Marketing package
Lockable wall cabinet: 1.50 m x 0.50 m
Participation price: <u>€12,390.00</u>





We will send detailed sketches with exact dimensions after a stand area has been allocated.

#### Pure Galleries 36.00 m<sup>2</sup>

8.00 m x 4.50 m floor area
Stand construction
Stand number
Power connection
Lighting: 6 spotlights
Stand cleaning
Marketing package
Lockable wall cabinet: 3.00 m x 0.50 m
Participation price: <u>€16,690.00</u>





We will send detailed sketches with exact dimensions after a stand area has been allocated.

#### Pure Galleries 49.50 m<sup>2</sup>

11.00 m x 4.50 m floor area
Stand construction
Stand number
Power connection
Lighting: 8 spotlights
Stand cleaning
Marketing package
Lockable wall cabinet: 3.00 m x 0.50 m
Participation price: €22,690.00





We will send detailed sketches with exact dimensions after a stand area has been allocated.

#### Pure Galleries 72.00 m<sup>2</sup>

8.00 m x 9.00 m floor area
Stand construction
Stand number
Power connection
Lighting: 12 spotlights
Stand cleaning
Marketing package
Lockable storage area: 4.00 m x 1.50 m
Participation price: €31,690.00



### Pure Galleries

3D rendering of Hall 11.2





### Contact

Yvonne Mueller Sales Operations Manager Tel.: +49