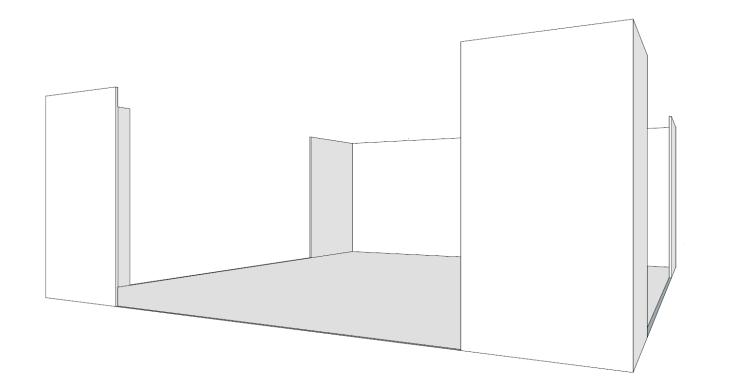

cleaning
Marketing package
Lockable wall cabinet: 1.50 m x 0.50 m
Participation price: <u>€12,390.00</u>





We will send detailed sketches with exact dimensions after a stand area has been allocated.

#### Pure Galleries 36.00 m<sup>2</sup>

8.00 m x 4.50 m floor area
Stand construction
Stand number
Power connection
Lighting: 6 spotlights
Stand cleaning
Marketing package
Lockable wall cabinet: 3.00 m x 0.50 m
Participation price: <u>€16,690.00</u>





We will send detailed sketches with exact dimensions after a stand area has been allocated.

#### Pure Galleries 49.50 m<sup>2</sup>

11.00 m x 4.50 m floor area
Stand construction
Stand number
Power connection
Lighting: 8 spotlights
Stand cleaning
Marketing package
Lockable wall cabinet: 3.00 m x 0.50 m
Participation price: €22,690.00





We will send detailed sketches with exact dimensions after a stand area has been allocated.

#### Pure Galleries 72.00 m<sup>2</sup>

8.00 m x 9.00 m floor area
Stand construction
Stand number
Power connection
Lighting: 12 spotlights
Stand cleaning
Marketing package
Lockable storage area: 4.00 m x 1.50 m
Participation price: €31,690.00



### Pure Galleries

3D rendering of Hall 11.2





### Contact

Yvonne Mueller Sales Operations Manager Tel.: +49 221/ 821 - 2616 Mobile: +49 176/1256 2680 E-mail: y.mueller@koelnmesse.de

Markus Schlosser Sales Manager Tel.: +49 221 / 821 - 3068 Mobile: +49 176/ 1256 3173 E-mail: m.schlosser@koelnmesse.de