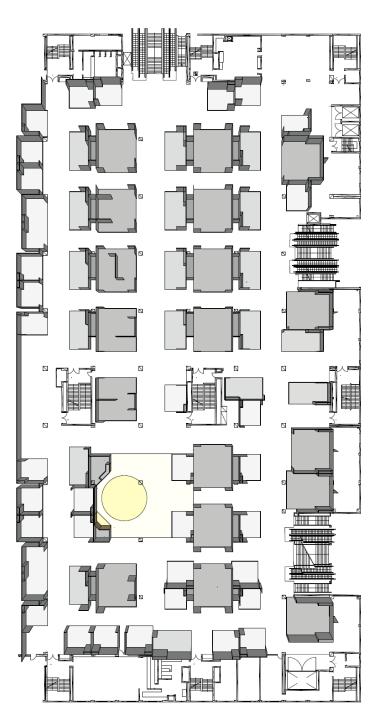

in Hall 11.2.

Pure Galleries is a compact, creative concept that allows brand identities and the latest products to be presented and communicated in outstanding style.

This innovative offering gives the premium Pure segment a brand-new, exciting and inspiring image.



Targeted communication tailored to target groups of decision makers from the retail sector, the creative professions and the international press.

### **Pure Galleries**



# Pure Galleries

Drawing on an art trade fair, the Pure Galleries concept stands for an outstanding presentation world formed of minimalist, customisable brand spaces.

Stand areas are available in the following sizes:

- 24.75 m<sup>2</sup> €12,390.00
- 36.00 m<sup>2</sup> €16,690.00
- 49.50 m<sup>2</sup> €22,690.00
- 72.00 m<sup>2</sup> €31,690.00





We will send detailed sketches with exact dimensions after a stand area has been allocated.

#### Pure Galleries 24.75 m<sup>2</sup>

5.50 m x 4.50 m floor area
Stand construction
Stand number
Power connection
Lighting: 4 spotlights
Stand cleaning
Marketing package
Lockable wall cabinet: 1.50 m x 0.50 m
Participation price: <u>€12,390.00</u>





We will send detailed sketches with exact dimensions after a stand area has been allocated.

#### Pure Galleries 36.00 m<sup>2</sup>

8.00 m x 4.50 m floor area
Stand construction
Stand number
Power connection
Lighting: 6 spotlights
Stand cleaning
Marketing package
Lockable wall cabinet: 3.00 m x 0.50 m
Participation price: <u>€16,690.00</u>





We will send detailed sketches with exact dimensions after a stand area has been allocated.

####