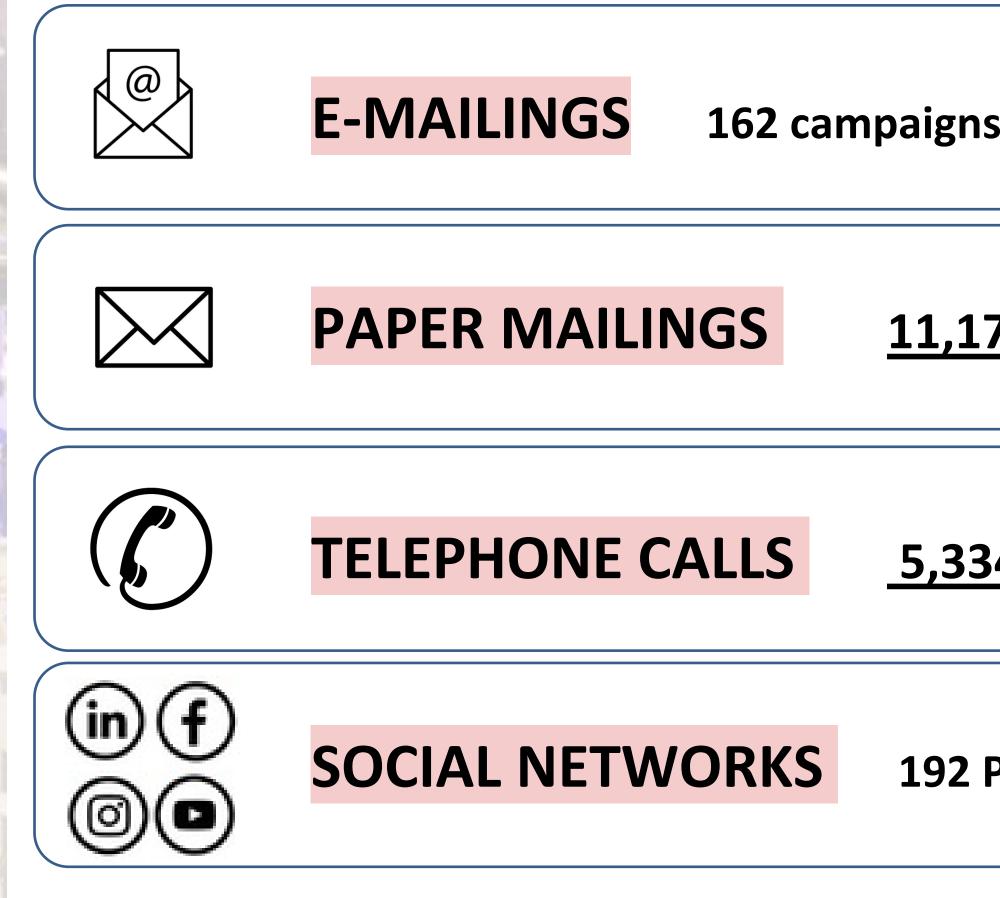

### **COMMUNICATION WITH VISITORS**

162 campaigns / <u>3 804 000 emails sent</u> / 537 000 emails opened

11,174 addressed shops

5,334 shops called - 42,000 SMS

192 Posts / 553 346 views / 16 939 interactions