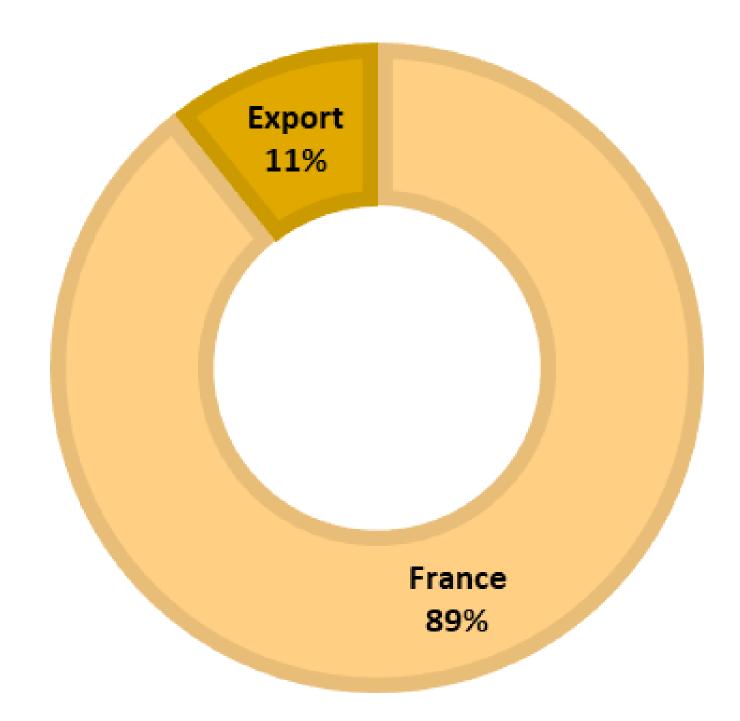

**19/22 nov. 2022** Porte de Versailles Hall 7.1 / 7.2 Paris

### The exhibition for furniture professionals









### 2021 edition, the best record ever!















### Business visitors in 2021

(record over the 9 editions of the fair)











### **10 361 VISITORS**







### **ORIGIN FRENCH VISITORS**



**NORTH/EAST** 14%

> PARIS 30%

> > 13%



### **COMMUNICATION WITH VISITORS**





162 campaigns / <u>3 804 000 emails sent</u> / 537 000 emails opened

11,174 addressed shops

5,334 shops called - 42,000 SMS

192 Posts / 553 346 views / 16 939 interactions



### The fundamentals 2022



### 2022 edition

### Hall 7.1 / 7.2

### on 40,000m<sup>2</sup>.

### **19-22 Nov. 2022**





# 10 years, that's something to celebrate!



espritmenble espriteuisine espritSommeil espritDéco

# **Sectors**







# BRANDS







# expected in 2022



### **Everything is offered at ESPRITMEUBLE.**





Cloakroom





### Welcome breakfast

Charging point smartphone









Expert path

### All mobilised to serve our sector









associação portuguesa das ind