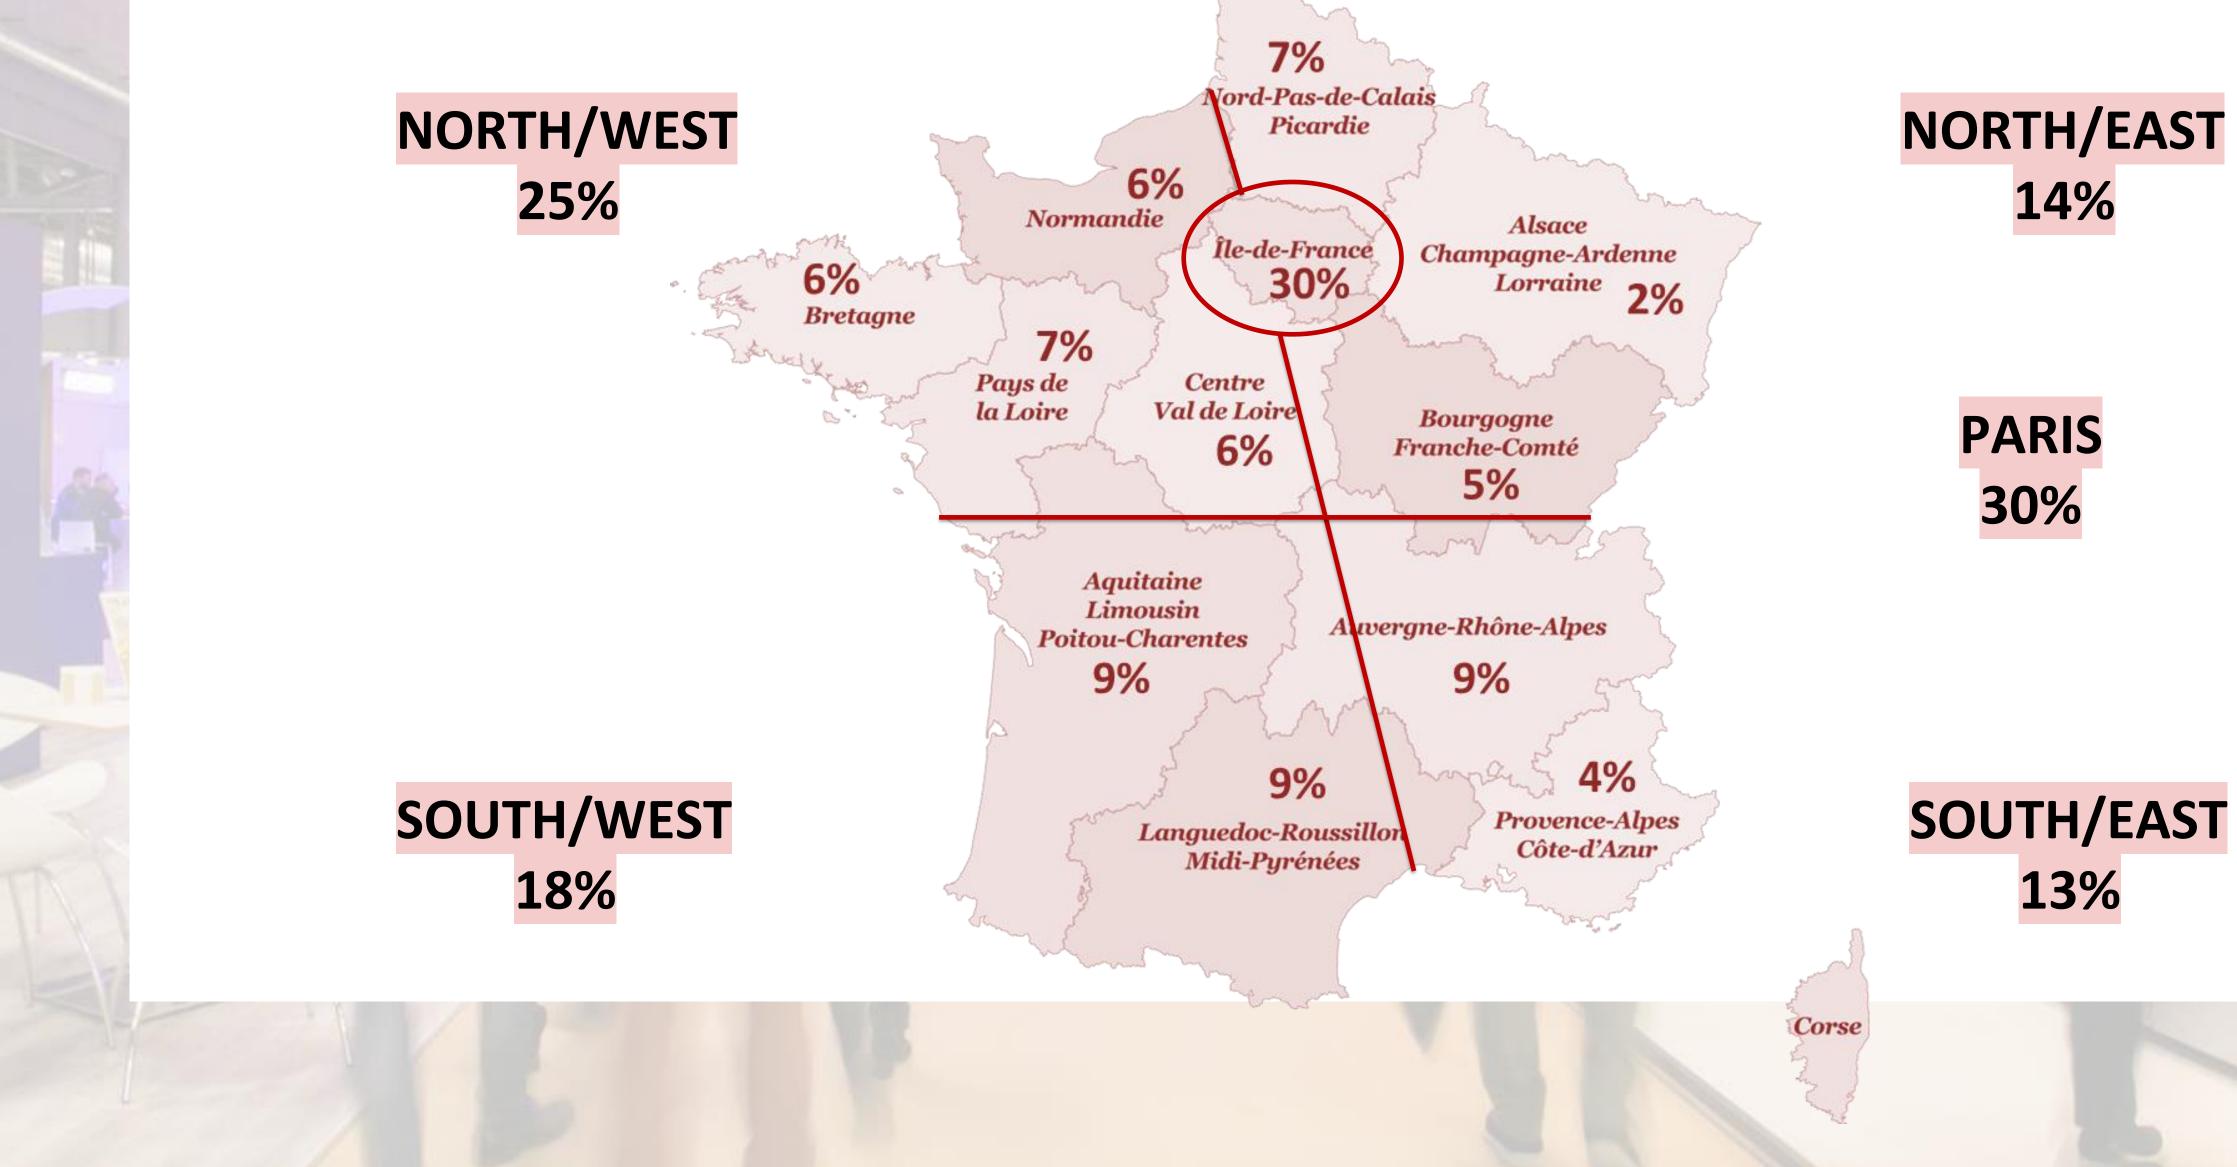

**19/22 nov. 2022** Porte de Versailles Hall 7.1 / 7.2 Paris

### The exhibition for furniture professionals









### 2021 edition, the best record ever!















### Business visitors in 2021

(record over the 9 editions of the fair)











### **10 361 VISITORS**







### **ORIGIN FRENCH VISITORS**



**NORTH/EAST** 14%

> PARIS 30%

> > 13%



### **COMMUNICATION WITH VISITORS**





162 campaigns / <u>3 804 000 emails sent</u> / 537 000 emails opened

11,174 addressed shops

5,334 shops called - 42,000 SMS

192 Posts / 553 346 views / 16 939 interactions



### The fundamentals 2022



### 2022 edition

### Hall 7.1 / 7.2

### on 40,000m<sup>2</sup>.

### **19-22 Nov. 2022**





# 10 years, that's something to celebrate!



espritmenble espriteuisine espritSommeil espritDéco

# **Sectors**







# BRANDS







# expected in 2022



### **Everything is offered at ESPRITMEUBLE.**





Cloakroom





### Welcome breakfast

Charging point smartphone









Expert path

### All mobilised to serve our sector









associação portuguesa das indústrias de mobiliário e afins