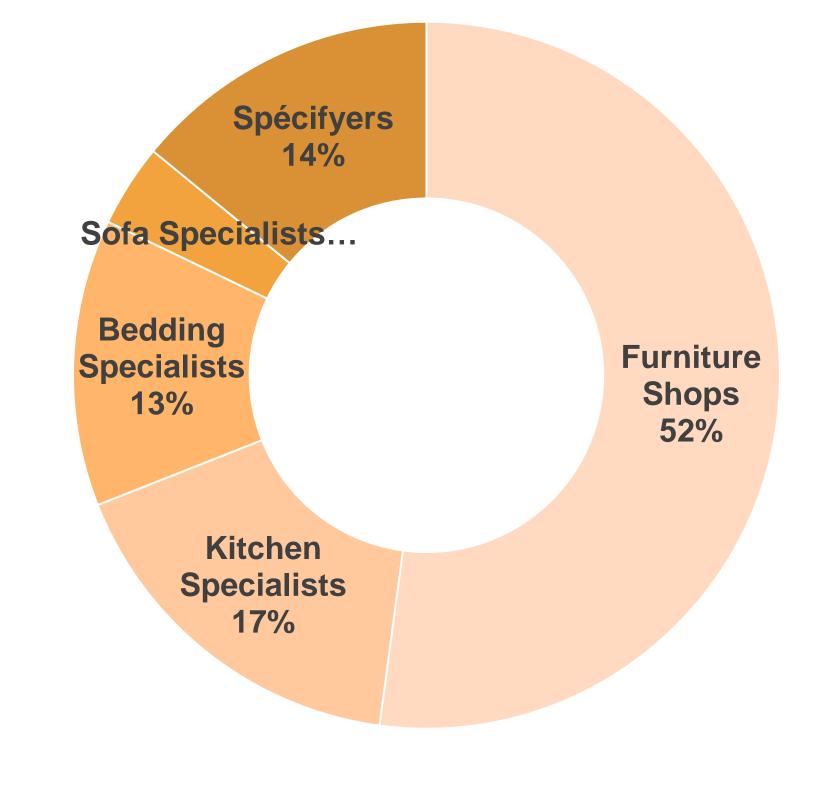

**19/22 nov. 2022** Porte de Versailles Hall 7.1 / 7.2 Paris

### The exhibition for furniture professionals









### 2021 edition, the best record ever!















### Business visitors in 2021

(record over the 9 editions of the fair)











### **10 361 VISITORS**







### **ORIGIN FRENCH VISITORS**



**NORTH/EAST** 14%

> PARIS 30%

> > 13%



### **COMMUNICATION WITH VISITORS**





162 campaigns / <u>3 804 000 emails sent</u> / 537 000 emails opened

11,174 addressed shops

5,334 shops called - 42,000 SMS

192 Posts / 553 346 views / 16 939 interactions



### The fundamentals 2022



### 2022 edition

### Hall 7.1 / 7.2

### on 40,000m<sup>2</sup>.

### **19-22 Nov. 2022**





# 10 years, that's something to celebrate!



espritmenble espriteuisine espritSommeil espritDéco

# **Sectors**







# BRANDS







# expected in 2022



### **Everything is offered at ESPRITMEUBLE.**





Cloakroom





### Welcome breakfast

Charging point smartphone









Expert path

### All mobilised to serve our sector









as