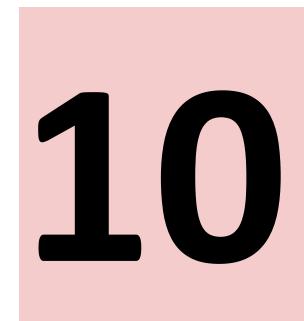

### Business visitors in 2021

(record over the 9 editions of the fair)

### **10 361 VISITORS**