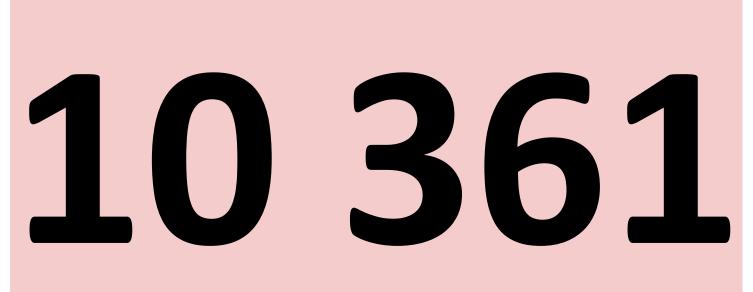

### Business visitors in 2021

(record over the 9 editions of the fair)

### **10 361 VISITORS**